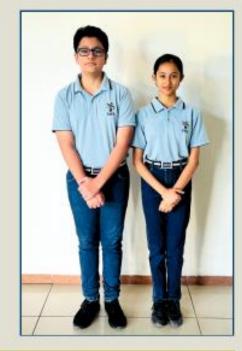

## SCHOOL UNIFORM SUMMER

Please Note

| MON TO THU | BOYS                                                                                                             | GIRLS                                                  |
|------------|------------------------------------------------------------------------------------------------------------------|--------------------------------------------------------|
|            | Denim Shorts (UKG-V)                                                                                             | Denim Skirt (UKG-V)                                    |
|            | Denim Jeans (VI-X)                                                                                               | Denim Jeans (VI-X)                                     |
|            | Light Blue T-Shirt with School Logo                                                                              | Light Blue T-Shirt with School Logo                    |
|            | Navy Blue Patka (Sikh Boys)  Navy Blue Turban is compulsory from Class 8 onwards (Sikh Boys)                     | Navy Blue Ribbons, Black Clips and<br>Black Hair Bands |
|            | White Sports Socks with Dark<br>Blue Stripes                                                                     | White Sports Socks with Dark<br>Blue Stripes           |
|            | School Belt                                                                                                      | School Belt                                            |
|            | Black Sports Shoes                                                                                               | Black Sports Shoes                                     |
| FRI        | HOUSE UNIFORM (Class 3 onwards) House T-shirt (Half Sleeves) with School Blue Track Pants and Black Sports Shoes |                                                        |