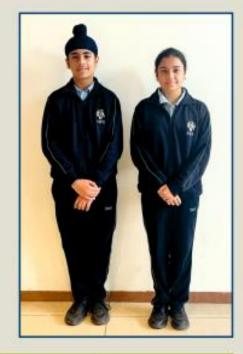

## SCHOOL UNIFORM

| MON TO THU | BOYS                                                                                                                                          | GIRLS                                                                                 |
|------------|-----------------------------------------------------------------------------------------------------------------------------------------------|---------------------------------------------------------------------------------------|
|            | Blue Track Top with School Logo and Blue<br>Track Pants (with fleece) for all classes                                                         | Blue Track Top with School Logo and Blue<br>Track Pants (with fleece) for all classes |
|            | Light Blue T-Shirt (Full Steeves) with<br>School Lago                                                                                         | Light Blue T-Shirt (Full Sleeves) with<br>School Logo                                 |
|            | Milanch Grey Pullover with School Logo<br>(Without Sleeves & Full Sleeves)                                                                    | Milanch Grey Pullover with School Logo<br>(Without Sleeves & Full Sleeves)            |
|            | Grey Woollen Cap with Blue Stripes                                                                                                            | Grey Woollen Cap with Blue Stripes                                                    |
|            | Navy Blue Patka (Sikh Boys)  Navy Blue Turban is compulsory from Class 8 onwards (Sikh Boys)                                                  | Navy Blue Ribbons, Black Clips and<br>Black Hair Bands                                |
|            | White Woollen Socks with Dark<br>Blue Stripes                                                                                                 | White Woollen Socks with Dark<br>Blue Stripes                                         |
|            | Black Sports Shoes                                                                                                                            | Black Sports Shoes                                                                    |
| FRI        | HOUSE UNIFORM (Class 3 onwards)  House T-shirt (Full Sleeves) with School Blue Track Top and Track Pants (with fleece) and Black Sports Shoes |                                                                                       |